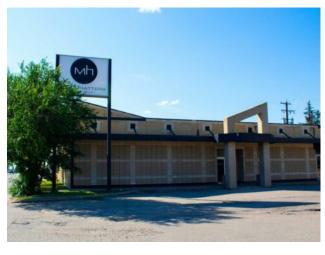

## 10512 100 Avenue Grande Prairie, Alberta

MLS # A2224316

\_\_\_\_

N/A

Heating:
Floors:
Roof:
Exterior:
Water:
Sewer:
Inclusions:

This is a prime opportunity to acquire approximately 8,500 SF building on a major arterial road. Featuring excellent access, high visibility, flexible zoning, and ample parking - including an adjacent lot with 71 spaces - this property is well - suited for any type of business. Previously operating as a restaurant and bar, it is situated in a desirable location near popular spots like Tim Hortons, The Keg Steakhouse and Bar, and KFC, as well as two busy hotels. Additionally, it is just one block from Northwest Polytechnic in the College Park Subdivision. Properties like this are rarely available, so act fast. For Leasing please contact your Commercial Realtor today for more information and to schedule a viewing. This property is also available for Sale. See MLS listing A2159381