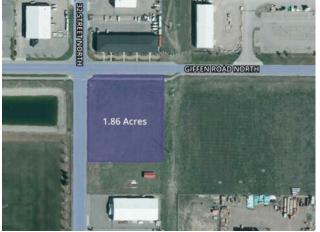

## \$530,000

| NROAD NORTH | Division:   | Sherring Industrial Park |            |
|-------------|-------------|--------------------------|------------|
|             | Туре:       | Industrial               |            |
|             | Bus. Type:  | -                        |            |
|             | Sale/Lease: | For Sale                 |            |
|             | Bldg. Name: | -                        |            |
|             | Bus. Name:  | -                        |            |
|             | Size:       | 0 sq.ft.                 |            |
|             | Zoning:     | DC                       |            |
|             |             | Addl. Cost:              | -          |
|             |             | Based on Year:           | -          |
|             |             | Utilities:               | -          |
|             |             | Parking:                 | -          |
|             |             | Lot Size:                | 1.86 Acres |
|             |             | Lot Feat:                | -          |
|             |             |                          |            |

Three individually titled lots totaling 1.86 acres. Being a corner lot, this site offers flexible development options with the opportunity for multiple points of access from 32 St N or Giffen Rd N. All City of Lethbridge utilities are available to the site, as well as fiber optic internet which was recently installed throughout the park. The parcel is competitively priced at nearly \$10,000 less per-acre than other comparable lots in the area. The site dimensions are approximately 310' (north-to-south) by 260' (east-to-west), with 550' of frontage. Although the site is zoned Direct Control (DC), there are a number of permitted and discretionary uses to accommodate a wide range of potential users. Located in the Sherring Industrial Park, the site offers great access and exposure along the highly trafficked Giffen Rd N. Busy neighbouring businesses include Triple M Housing and Builder' Channel Inc. The parcel has only one neighbor to the south of the site and is bordered to the east by a utility easement. The site is also adjacent to Lethbridge Sports Park that draws additional traffic to the area.