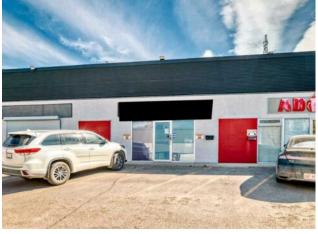

FOR SALE, Industrial Bay. This centrally located unit offers 1778 sqft of main floor space, thoughtfully designed with a welcoming showroom/office area at the front. The additional 899 sqft mezzanine provides flexible space for storage or office expansion. The rear warehouse space features impressive high ceilings and a large, ground-level overhead door for seamless loading and unloading. Enjoy the comfort of central A/C and the convenience of 4 assigned parking stalls. A perfect blend of professional image and practical functionality. Close to downtown, Deerfoot, Airport and much more, a must to see.