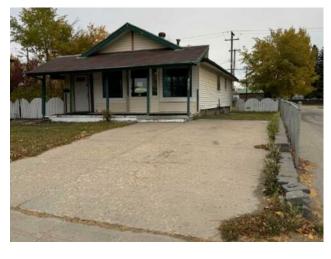

## 10207 102 Street Grande Prairie, Alberta

**Heating:** 

Floors:

Roof:

**Exterior:** 

Water:

Sewer:

Inclusions:

## **\$1,400 per month**

Central Business District Division: Retail Type: **Bus. Type:** For Lease Sale/Lease: Bldg. Name: -Bus. Name: Size: 1,050 sq.ft. Zoning: Addl. Cost: Based on Year: **Utilities:** Parking: Lot Size: Lot Feat:

STAND-ALONE CENTRAL COMMERCIAL PROPERTY AVAILABLE FOR LEASE WITH IMMEDIATE OCCUPANCY. This property offers a great mix of visibility, parking, flexible interior space, exterior storage and much more. Over 1000sq.ft. on the main level with plumbing & electrical upgrades installed to meet many different potential uses. Lower level can offer additional storage space. These style of commercial properties do not come available often in the city of Grande Prairie. The CC zoning allows for many different types of uses. This is a gross monthly lease with monthly cost encompassing: rent, property taxes & building insurance, tenant is simply responsible for utilities + repairs/maintenance. An affordable way to take your business operations to the next level. Call a commercial Realtor today to book a showing and see everything this property has to offer you.