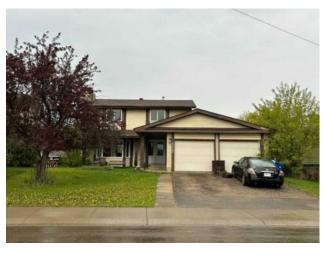

## 177 Deep Road Fort McMurray, Alberta

MLS # A2223915

\$375,000

| Division: | Thickwood                                    |        |                   |  |  |
|-----------|----------------------------------------------|--------|-------------------|--|--|
| Type:     | Residential/Ho                               | use    |                   |  |  |
| Style:    | 2 Storey                                     |        |                   |  |  |
| Size:     | 0 sq.ft.                                     | Age:   | 1979 (46 yrs old) |  |  |
| Beds:     | 5                                            | Baths: | 1 full / 2 half   |  |  |
| Garage:   | Double Garage Attached, Driveway             |        |                   |  |  |
| Lot Size: | 0.17 Acre                                    |        |                   |  |  |
| Lot Feat: | Back Yard, Landscaped, Lawn, Street Lighting |        |                   |  |  |