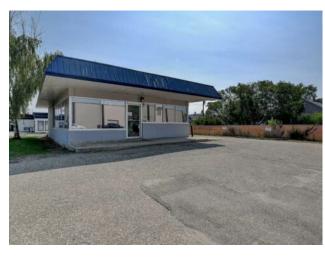

MLS # A2223561

\$440,000

Avondale Mixed Use

Division:

**Bus. Type:** 

Type:

Sale/Lease: For Sale

Bldg. Name: 
Bus. Name: 
Size: 1,147 sq.ft.

Zoning: CC

Addl. Cost: 
Based on Year: 
Utilities: 
Parking: 
Lot Size: 
Lot Feat: -

INCREDIBLE OPPORTUNITY TO OWN A PIECE OF DOWNTOWN GRANDE PRAIRIE! With unbeatable exposure situated right off of 100th Street, this 1,147sq.ft building is situated across 3 City Lots zoned totalling 0.27 Acres and zoned CC (Central Commercial) to allow for a multitude of future use cases (Retail, Office, Restaurant, Apartment, School, Child Care, Recreation, Health Facility, Care Facility, Residential Transition, Residential Multi-Family, etc - Inquire for full list). The building can be utilized for almost any industry (office, massage, family doctor, therapy, etc.), with several rooms on 2 levels that can be used in one operation or rented out to different tenants and also features plenty of parking. Don't miss your chance to be a part of our downtown core, contact your REALTOR® of choice and book your tour today!