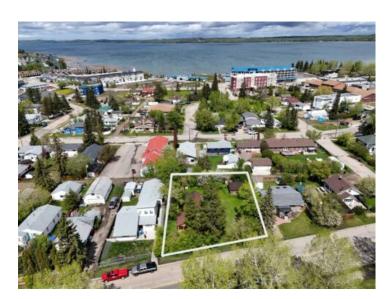

Zoning: WEST VILLAGE RESIDENTIAL

Water:

Sewer:

Utilities: -

Situated just a few blocks from the stunning lakefront and the vibrant heart of downtown Sylvan Lake, this expansive 100' x 126' (11,450 sq ft) lot offers incredible potential. Zoned West Village Residential District, this rare parcel allows for a wide range of development options — ideal for constructing fourplexes, townhomes, stacked row houses, or even a boutique apartment building (up to 4 storeys, as per the Sylvan Lake Land Use Bylaws). With proximity to the lake, amenities, and recreational hotspots, this property is the perfect canvas for a signature residential development in one of Alberta's most desirable lake communities. Don't miss out on this prime investment opportunity — explore the potential today!