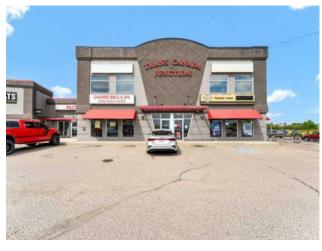

## 205, 1290 Trans Canada Way SE Medicine Hat, Alberta

MLS # A2222750

**Heating:** 

Floors:

Roof: Exterior:

Water:

Sewer:

Inclusions:

## \$7 per sq.ft.

Mixed Use

Southview-Park Meadows

Bus. Type:

Sale/Lease: For Lease

Bldg. Name: Trans Canada Junction

Bus. Name:

Size: 1,136 sq.ft.

Zoning: C-H

Addl. Cost: 
Based on Year: 
Utilities: 
Parking: 
Lot Size: 
Lot Feat: -

Second floor office space totaling 1,136 SF available at Trans Canada Junction, a prominent commercial property located along one of Medicine Hat's primary commercial corridors. This bright, well-configured space features abundant natural light, excellent exposure, and ample on-site parking. Situated at the intersection of Trans Canada Way SE and 13th Avenue SE (14,980 VPD+), the site offers outstanding accessibility and visibility. Surrounded by a strong mix of national and local tenants, this unit is ideal for office users seeking a professional setting with profile. Estimated 2025 operating costs are \$9.87 PSF.