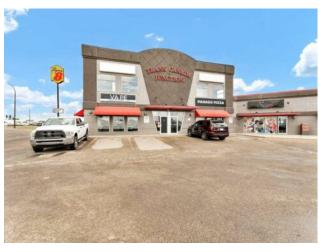

## 201 & 202, 1290 Trans Canada Way SE Medicine Hat, Alberta

MLS # A2222745

**Heating:** 

Floors:

Roof: Exterior:

Water:

Sewer:

Inclusions:

## \$7 per sq.ft.

Mixed Use

Southview-Park Meadows

Sale/Lease: For Lease

Bldg. Name: Trans Canada Junction

Bus. Name: 
Size: 1,970 sq.ft.

Zoning: C-H

Addl. Cost: 
Based on Year: 
Utilities: 
Parking: 
Lot Size: 
Lot Feat: -

Second floor office space totaling 1,970 SF available at Trans Canada Junction, a prominent commercial property located along one of Medicine Hat's primary commercial corridors. This bright, well-configured space features abundant natural light, excellent exposure, and ample on-site parking. Situated at the intersection of Trans Canada Way SE and 13th Avenue SE (14,980 VPD+), the site offers outstanding accessibility and visibility. Surrounded by a strong mix of national and local tenants, this unit is ideal for office users seeking a professional setting with profile. Space can be also be demised into two units of 1,000 SF and 970 SF, accordingly. Estimated 2025 operating costs are \$9.87 PSF.