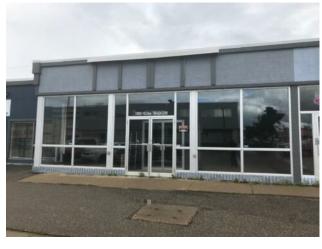

## 10003B 102 Avenue Peace River, Alberta

Heating: Floors:

Roof:

**Exterior:** 

Water:

Sewer:

Inclusions:

NA

## \$12 per sq.ft.

Downtown

Retail Type: **Bus. Type:** Sale/Lease: For Lease Bldg. Name: -Bus. Name: Size: 2,000 sq.ft. Zoning: R-D Addl. Cost: **Based on Year: Utilities:** Parking: Lot Size: Lot Feat:

2000 sq ft of main floor space available for rent - located at the south end of main street Peace River in the heart of the downtown core. Rent is includes taxes, water, sewer and garbage - tenant responsible for power and gas.. Current use was retail but the zoning is R-D. Great location for personal services or office as well as retail. Options that may also be considered is a shared rental between two entities that wish to share space to decrease cost.