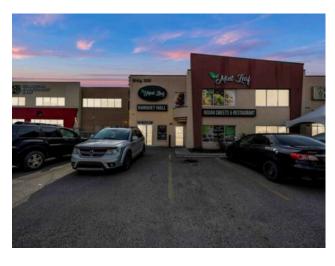

Inclusions: SEE REMARKS

Floors:
Roof:
Exterior:

Water:

Sewer:

Presenting a rare opportunity to own a highly profitable and fully operational commercial business and all the inventory in the heart of Calgary. This unique offering includes a well-established party hall, a thriving Indian restaurant, and one of the busiest sweet shops in the city — all under one roof. The party hall is city-approved for 112 guests and is fully equipped with a licensed bar, a spacious dance floor, a dedicated washroom, a storage room, and a small ?food PREP area. It is a popular venue for weddings, birthdays, and corporate functions, generating consistent rental income with strong community support and repeat clientele.? A?t the main floor, there is a successful Indian restaurant with over 70 seats approved. It is a fully operational and consistently busy dining establishment, renowned for its authentic cuisine, loyal customer base, and strong dine-in and takeout sales. The restaurant enjoys an excellent reputation and operates smoothly with an experienced team in place.? Also included is one of Calgary's most in-demand sweet shops, which operates both as a retail location and as a wholesale supplier to several smaller sweet stores throughout the region. The sweet shop is well known for its quality, consistency, and high volume, and serves as a valuable income stream that complements the restaurant and event space.? The? downstairs facility includes two public bathrooms,? a separate staff bathroom, a large commercial kitchen for food prep, a separate back entrance for staff and deliveries, and a 40-foot commercial hood ideal for high-volume cooking. For refrigeration and storage, the property features two 10-foot by 10-foot walk-in coolers and one 10-foot by 10-foot walk-in freezer, offering ample capacity for both the restaurant and sweet shop operations.? This is a turnkey business opportunity with multiple strong revenue streams,