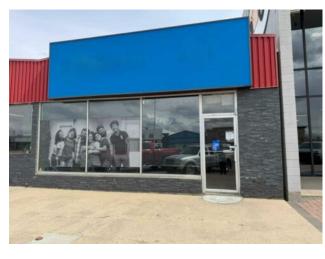

Position your business for success with this exceptional 2,000-square-foot commercial space, located near one of Grande Prairie's three busiest intersections—116 Avenue and 100 Street. With 17,000 +/- vehicles passing this place daily at reduced speeds, this location offers outstanding visibility and exposure. Enhance your company's growth by combining high traffic volume with convenient access and ample parking—an ideal setting to showcase your products or services. Base Rent: \$2,667+GST/month (\$16.00 per sq. ft. annually). Additional Rent: \$825/month (\$4.95 per sq. ft. annually). Total Cost: \$3,492/month (\$20.95 per sq. ft. annually) + GST. The utilities are the tenant's responsibility. Contact your commercial real estate agent today to secure your lease here and elevate your business presence in Grande Prairie.