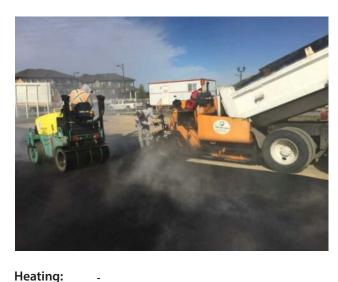

Inclusions: Equipment and machines are available for sale. If buyers want to buy from the business, documents will be provided.

A rare business opportunity is waiting for you. This is an asphalt paving business in Calgary, Edmonton, and the surrounding areas. Asphalt business, unlock a 12+ year legacy. Own a respected and established asphalt business with top-tier clients and a seasoned team— diverse clients, serving residential and commercial clients, and prestigious contracts. We provide paving services at New Construction, Driveways, Acreages, Parking lots, Parking Pads, Resurfacing, Patch & Repair, Golf Courses, etc