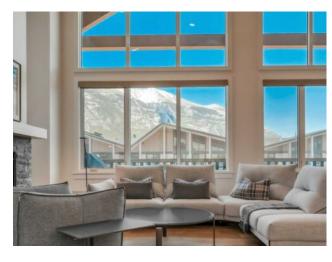

Features: Closet Organizers, High Ceilings, Kitchen Island, No Animal Home, No Smoking Home, Open Floorplan, Quartz Counters, Vaulted Ceiling(s), Walk-In Closet(s)

Inclusions: None

Penthouse with eastern exposure in Arnica Lodge. Walking distance to downtown Canmore. Subzero fridge, Wolf induction range & hood fan, Cove dishwasher, Hunter Douglas blinds and Poliform closets from Italy.