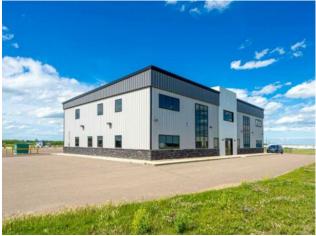

Exceptional 2 story office building located west of Lloydminster on RR14 and just off highway 16 in Reinhart Industrial Park. The main floor includes reception, 8 offices, meeting room, file room, men's and women's washrooms, coffee area and 2 workstation areas. The 2nd story includes reception, 9 offices, conference room, men's and women's washrooms, coffee area and 3 workstation areas. Both floors have unfinished space sectioned off that could be developed if future expansion is required.