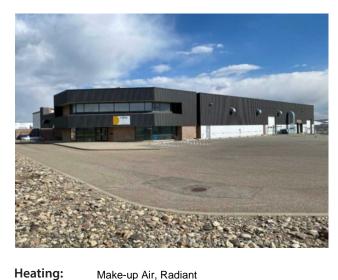

## 2525 36 Street N Lethbridge, Alberta

MLS # A2221249

## \$8 per sq.ft.

Lot Size:

Lot Feat:

| Division:     | Churchill Industrial Park |   |
|---------------|---------------------------|---|
| Туре:         | Office                    |   |
| Bus. Type:    | -                         |   |
| Sale/Lease:   | For Lease                 |   |
| Bldg. Name: - |                           |   |
| Bus. Name:    | -                         |   |
| Size:         | 3,640 sq.ft.              |   |
| Zoning:       | I-G                       |   |
|               | Addl. Cost:               | - |
|               | Based on Year:            | - |
|               | Utilities:                | - |
|               | Parking:                  | - |

5.63 Acres

Inclusions: None

Floors:
Roof:
Exterior:

Water:

Sewer:

• Leasable Area (SF): Warehouse Space - 3,640 SF • Lease Price: Warehouse Space - \$8.00 PSF • Additional Rent: \$5.53 PSF (Est. 2024) - Additional rent includes the tenant's proportionate share of electricity, natural gas, water, and sewer utilities • Electrical: 3-Phase Power • HVAC: Radiant Heat & MUA • Ceiling Height: 24' clear span • Loading Options: 14' x 16' OHD and dock door • Warehouse Space Highlights - Additional yard space available if required