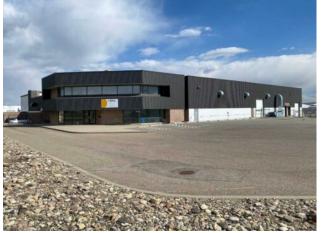

## \$1,670 per month

| Concert Barris | Division:   | Churchill Industrial Park |            |
|----------------|-------------|---------------------------|------------|
|                | Туре:       | Office                    |            |
|                | Bus. Type:  | -                         |            |
|                | Sale/Lease: | For Lease                 |            |
|                | Bldg. Name: | -                         |            |
|                | Bus. Name:  | -                         |            |
|                | Size:       | 1,803 sq.ft.              |            |
|                | Zoning:     | I-G                       |            |
|                |             | Addl. Cost:               | -          |
|                |             | Based on Year:            | -          |
|                |             | Utilities:                | -          |
|                |             | Parking:                  | -          |
|                |             | Lot Size:                 | 5.63 Acres |
|                |             | Lot Feat:                 | -          |
|                |             |                           |            |

Leasable Area (SF) • Shop Space : 1,803 SF • Lease Price: \$1,900 / month • Additional Rent: \$5.53 PSF (Est. 2024) o \*Additional rent includes the tenant's proportionate share of electricity, natural gas, water, and sewer utilities • Electrical: 3-Phase Power • HVAC: Radiant Heaters throughout • Ceiling Height: 24' clear span • Loading Options: Two 12'x14' OHDs, Pull through bay • Additional Highlights: o Additional yard space available if required o Two-piece washroom o Floor drain