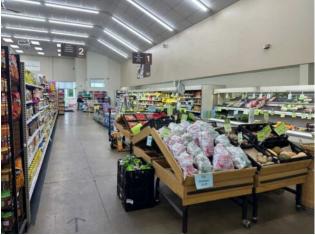

## \$3,890,000

|  | Division:   | Nanton                   |           |
|--|-------------|--------------------------|-----------|
|  | Туре:       | Retail                   |           |
|  | Bus. Type:  | Grocery                  |           |
|  | Sale/Lease: | For Sale                 |           |
|  | Bldg. Name: | Fresh Mart               |           |
|  | Bus. Name:  | -                        |           |
|  | Size:       | 11,255 sq.ft.            |           |
|  | Zoning:     | Highway Service District |           |
|  |             | Addl. Cost:              | -         |
|  |             | Based on Year:           | -         |
|  |             | Utilities:               | -         |
|  |             | Parking:                 | -         |
|  |             | Lot Size:                | 0.70 Acre |
|  |             | Lot Feat:                | -         |
|  |             |                          |           |

As the subject property Fresh Mart is the largest and only long-established grocery store in this community, this site represents one of the larger business locations within the community. There are two smaller confectionary style stores, and the C-store gas bars noted above, and the Drug Store however there are no major competitors for Fresh Mart. It is located 1 hour away from Calgary along Hwy #2 and the Traffic flow along Hwy #2 through this community is approximately 12,000 vehicles per day with a greater flow of traffic further north closer to Calgary from Aldersyde into Okotoks ramping up from 22,000 vehicles per day to over 45,000 from Okotoks to Calgary. The population is 2,446 based on 2024 and the has increased 6.44 % from 2023. REVENUE 2024: \$4,055,622,2023: \$4,186,142 2022: \$3,998,345, GROSS MARGIN 2024: \$1,108,936, 2023: \$1,069,555 2022: \$1,164,136 NOI 2024: \$581,202