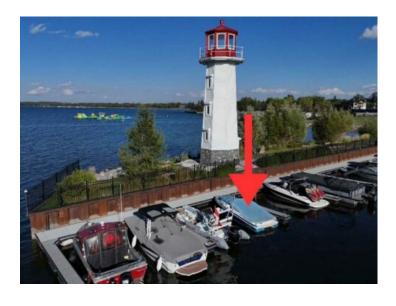

A rare opportunity to own one of the most accessible and scenic slips in the marina awaits! Situated near the lighthouse, this 21' space allows for boats up to 27' and offers quick, easy access to the water, making it a breeze to head out whenever the lake calls. Imagine the convenience: whether it's an early morning fishing trip, a midday swim, or a sunset surf, a Slip at Sylvan has you covered, ready for every summer adventure. Located in the gated, professionally managed WatersEdge Marina, this dockominium typically rents for \$4,000+ per year. Bonus, a town-issued parking pass means you'll enjoy even more parking flexibility. Don't stress about launching your boat every time you want to enjoy the water. Reduce your prep time and increase your boat time and start enjoying your full summer at the lake.