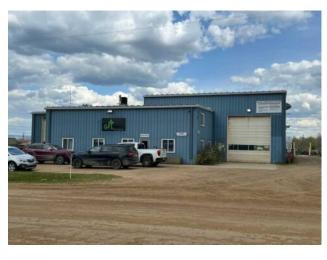

## 240 & 244 & 300 & 325 Balsam Road NE Slave Lake, Alberta

MLS # A2220688

\$3,998,000

Division: NONE Industrial Type: **Bus. Type:** Sale/Lease: For Sale Bldg. Name: -Bus. Name: Size: 14,138 sq.ft. Zoning: M2 / M4

NA

6.6 Acres of prime industrial land with several shops including the main shop measuring 100 ft wide by 130 deep with seven 16 foot doors. Additional shops include an 80x120 transfer station, a 40 x 60 shop with three 14 ft doors, a small garage, and a 40 x 80 shop with three 14 foot doors. Inlcuded in the 6.5 acres is a vacant 1.05 acre lot currently used as storage. The opportunity is grand as it is, now factor in the long term national tenant who currently is on an open lease. Great reception and office area to top it off, opportunity is knocking now.