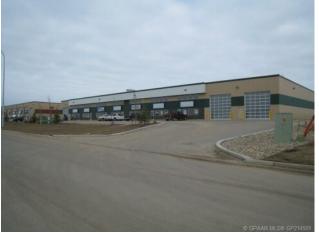

## Bay 4, 10602 79 Avenue Clairmont, Alberta

Heating: Floors:

Roof:

**Exterior:** 

Water:

Sewer:

Inclusions:

-

## \$15 per sq.ft.

|            | Division:   | N/A            |            |
|------------|-------------|----------------|------------|
|            | Туре:       | Industrial     |            |
|            | Bus. Type:  | Industrial     |            |
|            | Sale/Lease: | For Lease      |            |
|            | Bldg. Name: | : -            |            |
|            | Bus. Name:  | -              |            |
|            | Size:       | 3,240 sq.ft.   |            |
| © GP214509 | Zoning:     | RM-2           |            |
|            |             | Addl. Cost:    | •          |
|            |             | Based on Year: | -          |
|            |             | Utilities:     | -          |
|            |             | Parking:       | -          |
|            |             | Lot Size:      | 3.06 Acres |
|            |             | Lot Feat:      | -          |
|            |             |                |            |

3240 Sq Ft - 27 ft x 120 ft. One 16 ft high x 16 ft wide overhead door. Two offices and a bathrooms. This is a 7 bay building on 3.06 acres, west of the County Office in the Clairmont Industrial. Basic Rent is \$15.00 PSF and Additional Rent is \$5.00 PSF. Basic Rent = \$4,050.00 + \$202.50 GST = \$4,252.50 (Total Monthly Basic Rent). Additional Rent = \$1,350.00 + \$67.50 GST (\$1,417.50 Total Monthly Additional Rent). Total Monthly Rent Payment including GST is \$5,670.00. Plus utilities.