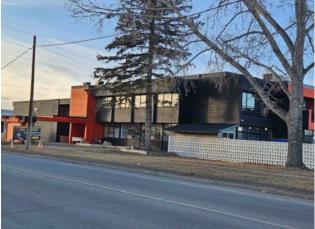

## 340 50 Avenue SE Calgary, Alberta

Heating: Floors:

Roof:

**Exterior:** 

Water:

Sewer:

Inclusions:

\_

## \$22 per sq.ft.

|  | Division:   | Manchester Industrial |
|--|-------------|-----------------------|
|  | Туре:       | Mixed Use             |
|  | Bus. Type:  | -                     |
|  | Sale/Lease: | For Lease             |
|  | Bldg. Name: | -                     |
|  | Bus. Name:  | -                     |
|  | Size:       | 2,000 sq.ft.          |
|  | Zoning:     | -                     |
|  |             | Addl. Cost:           |
|  |             | Based on Year: -      |
|  |             | Utilities: -          |
|  |             | Parking:              |
|  |             | Lot Size: -           |
|  |             | Lot Feat: -           |
|  |             |                       |

A vacant space for lease. Suitable for various business uses such as a DAYCARE(4,100sqft), massage therapy, spa, tattoo, medical clinic, chiropractic, nail salon, acupuncture, art or dance studio, and Pilates. Individual office spaces are available on the second floor. All types of businesses are welcome. Available space ranges from 2,000 to 4,100 sq.ft. The operating costs include property tax, parking, all utilities, and internet.