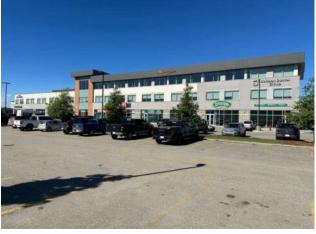

Prime 1,550 sq. ft. ground floor retail space located at the high-traffic corner of 100 Avenue (Highway 43) and 116 Street on Grande Prairie's growing west side. This exceptional location offers outstanding visibility and exposure, directly across from major anchors including Costco, Canadian Tire, McDonald's, the Delta Hotel, and more. The professionally managed building features ample on-site parking and a dedicated private entrance, making it an ideal space for businesses seeking both accessibility and a polished presence. Surrounded by medium- and high-density residential developments, this area benefits from steady foot and vehicle traffic throughout the day. Don't miss this opportunity to establish your business in one of the city's busiest and most recognizable commercial hubs. Contact your Commercial Realtor® today to arrange a viewing.