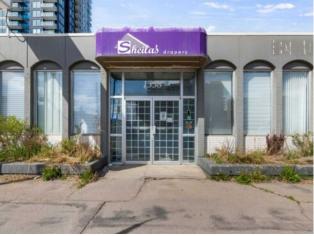

Prime 4500 sq ft free-standing retail/office building for sale located on the busy Beltline of downtown Calgary. This corner unit building offers a highly visible exposure to traffic heading west bound on 11 Ave SW, ample parking to the rear or public street parking to the west of the building, walking to distance to LRT and bus routes. The building is zoned CC-X for a variety of retail/office uses as well as future redevelopment potential. Call your Realtor now to view this beautiful opportunity.