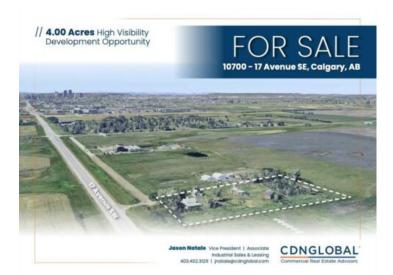

## 10700 17 Avenue SE Calgary, Alberta

## \$1,900,000

 Division: Twinhills

 Lot Size: 4.00 Acres

 Lot Feat: 

 By Town: 

 LLD: 

 Zoning: C-O

 Water: 

 Sewer: 

 Utilities: 

This exceptional 4.00-acre development opportunity is prominently located on the north side of 17th Avenue SE, offering high visibility and excellent street frontage. Zoned MU-2 (Mixed Use – Active Frontage), the property supports a wide variety of commercial uses, making it ideal for retail, office, or mixed-use development. The site benefits from a strategic location just 3 kilometers from the growing town of Chestermere, 1 kilometer from the established Chelsea residential community, and 3 kilometers from the popular Easthills Shopping Centre. With strong exposure along a major corridor and proximity to both residential and commercial hubs, this property is well positioned for future growth. The land is being sold on an ' as is' basis, with all chattels included, presenting a rare and versatile investment opportunity in a rapidly expanding area.