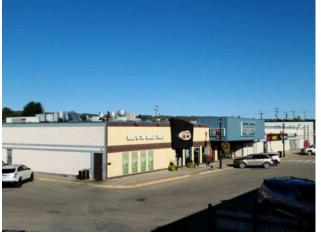

Check out this great retail space located in the Riverdrive Mall in downtown Peace River. The hub of downtown, the mall has multiple spaces available for you to establish or grow your business. This space consists of 2,722 sq feet or corner space with great exposure to clientele. Call today to find out more!