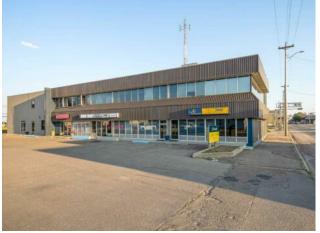

## 208, 5303 50 Avenue Lloydminster, Saskatchewan

Immaculate 2nd level office space of 998 sq. ft. containing a large welcoming reception area with room for seating, 3 large offices or two offices and a board room. This unit has a full private kitchen including appliances and a full bathroom with updated tiled shower. This very affordable space is perfect for a small office business, law firm, accountant or bookkeeper or esthetics/massage/nails etc. Laminate flooring throughout for easy cleanup. This building offers excellent exposure along highway 17, plenty of parking for staff and clients and quick access to all major routes throughout the city. Tenant to pay utilities and CC at 5.08 per sq. ft. plus GST. CC includes water, common area maintenance/utilities, lot maintenance, garbage, taxes and insurance.