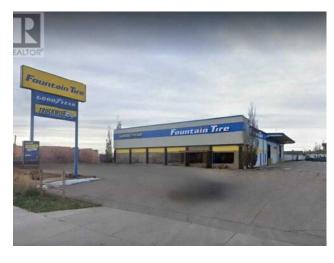

Addl. Cost: **Heating:** Combination, Forced Air, Natural Gas Floors: **Based on Year: Utilities:** Roof: Metal **Exterior:** Parking: Metal Frame, Mixed Water: Lot Size: Sewer: Lot Feat: Inclusions:

12,800 SQ. FT BUILDING LOCATED ON 2.280 ACRES NEXT TO HIGHWAY 1 ON NORTH SIDE GOING WEST IN STRATHMORE. LEASED AT PRESENT TO FOUNTAIN TIRE. NEWER OVERHEAD DOORS. WELL MAINTAINED WITH 2 WOODEN QUANSETS FOR

STORAGE. LOTS OF PARKING IN FRONT, SIDES AND BACK OF BUILDING.