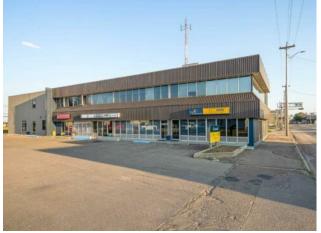

## 101, 5303 50 Avenue Lloydminster, Saskatchewan

## MLS # A2219975

Natural Gas

Concrete

-

-

None

Heating:

**Exterior:** 

## \$975 per month

| Division:   | NONE           |   |
|-------------|----------------|---|
| Туре:       | Mixed Use      |   |
| Bus. Type:  | -              |   |
| Sale/Lease: | For Lease      |   |
| Bldg. Name  | : -            |   |
| Bus. Name:  | -              |   |
| Size:       | 1,352 sq.ft.   |   |
| Zoning:     | -              |   |
|             | Addl. Cost:    |   |
|             | Based on Year: | - |
|             | Utilities:     | - |
|             | Parking:       | - |
|             | Lot Size:      | - |
|             | Lot Feat:      | - |
|             |                |   |

Main floor corner office space of 1352 sq. ft. with a built-in reception desk, 4 spacious offices, a boardroom, a staff kitchen/coffee area, private washroom, access to rear and front parking, nicely finished with attractive flooring, paint colors, LED lighting. If you're in a smaller office and need an affordable tasteful expansion, look no further. Excellent exposure along highway 17 and quick access to all major routes throughout the city.