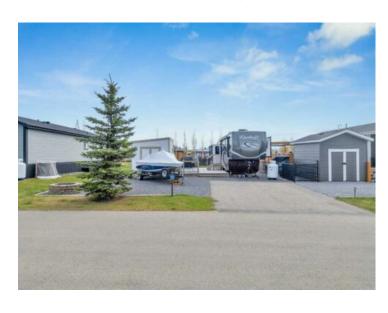

Zoning: 32

Water: Co-operative

Sewer: Private Sewer

**Utilities:** Electricity

Welcome to Unit #110, 41019 Range Road 11, a premium, fully serviced lot in the highly sought-after Sandy Point Resort on Gull Lake. Whether you're dreaming of peaceful weekend getaways or a full-season escape, this 4,276 sq ft lot is turnkey and ready to go—all you need is your own RV! This lot comes fully equipped for comfortable, carefree living. Enjoy a spacious private patio, ideal for relaxing or entertaining outdoors. A large storage shed with a golf cart door keeps all your lake toys and gear secure and organized. Located in one of Alberta's most desirable lake communities, Sandy Point Resort offers a gated lifestyle packed with amenities: a full-service marina, scenic bike trails, playgrounds, laundry and shower facilities, a community fire pit, and a seasonal restaurant with a rooftop patio. A brand-new 12-hole golf course is coming soon, complementing the existing driving range. You're also just minutes from Bentley, Lacombe, and Sylvan Lake, with access to local greenhouses, berry farms, and year-round activities. This is your chance to secure a slice of lake life without the hassle—just pull in your RV and start enjoying everything Sandy Point has to offer. Your turnkey lake escape awaits—don't miss out!