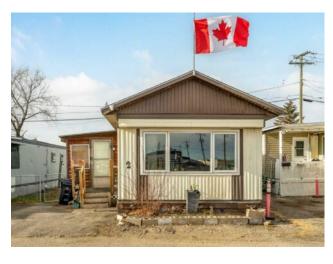

## 2, 2106 50 Street SE Calgary, Alberta

MLS # A2219906

\$64,900

| Division: | Forest Lawn    |              |   |
|-----------|----------------|--------------|---|
| Type:     | Mobile/Manufac | ctured House |   |
| Style:    | Mobile Home-S  | ingle Wide   |   |
| Size:     | 1,204 sq.ft.   | Age:         | - |
| Beds:     | 1              | Baths:       | 1 |
| Garage:   | Stall          |              |   |
| Lot Size: | -              |              |   |
| Lot Feat: | -              |              |   |
|           |                |              |   |

N/A

Welcome to this budget-friendly mobile home in Forest Lawn! If you are seeking a comfortable and inviting place to call your own without straining your finances, this could be the perfect fit. The home features a spacious living room, a well-equipped kitchen, a full bathroom, and an impressively large bedroom that can easily be converted into TWO SEPARATE BEDROOMS. Additionally, there is a generously sized foyer at the entrance. With park fees at an affordable \$730 per month, this home offers exceptional value. Schedule your viewing today to explore this opportunity firsthand!