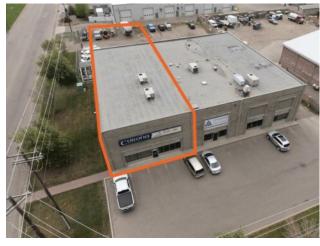

## \$11 per sq.ft.

Churchill Industrial Park

| Type:       | Industrial     |           |
|-------------|----------------|-----------|
| Bus. Type:  | -              |           |
| Sale/Lease: | ; For Lease    |           |
| Bldg. Name  | <b>:</b> -     |           |
| Bus. Name:  | -              |           |
| Size:       | 6,066 sq.ft.   |           |
| Zoning:     | I-B            |           |
|             | Addl. Cost:    | -         |
|             | Based on Year: | -         |
|             | Utilities:     | -         |
|             | Parking:       | -         |
|             | Lot Size:      | 1.00 Acre |
|             | Lot Feat:      | -         |
|             |                |           |

Industrial bay available for lease in the Churchill Industrial Park with an excellent corner profile off of connecting corridors 18th Avenue North and 36th Street north. This bay features ample secure yard space with powered stalls. The main floor of approximately 2,020 square feet includes five offices, a staff area and reception. The second floor includes a staff area, one office, and additional undeveloped storage totaling approximately 1,936 square feet. The 2,100 square foot shop features an additional storage mezzanine and 12' x16' overhead door.