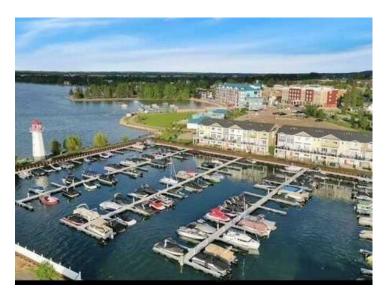

## 42, 5230 Lakeshore Drive Sylvan Lake, Alberta

## MLS # A2219736

## \$85,000

Division:DowntownLot Size:0.01 AcreLot Feat:-By Town:-LLD:-Zoning:LDCWater:-Sewer:-Utilities:-

Prime boat slip available in a well-maintained, full-service marina! Conveniently located with easy access to open water, this 24x10 slip offers power hookups, security, gated entry, and on-site amenities including power. Enjoy nearby dining, shops, and waterfront attractions. Don't miss this opportunity to secure your spot in one of the area's most desirable marinas!