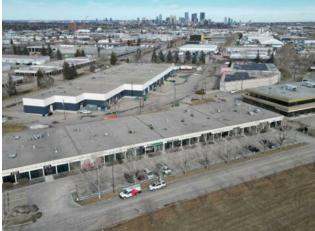

-

-

N/A

Professionally managed building - Fronting onto Blackfoot Trail accessed from 58th Avenue SE - Accessible South Central location provides quick access major traffic corridors - Excellent opportunity for an owner user occupied by a month to month Tenant - Development includes large reception showroom, 2 private office, 2 washrooms, storage balance open warehouse

Prime south central location, rare small bay with dock loading, South Central location fronting onto Blackfoot Trail just off 58th Avenue minutes from Glenmore Trail providing access to major transportation corridors, current Tenant's Month to Month