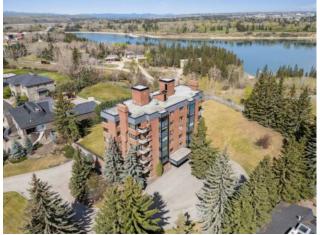

Hardwood, Tile

Brick, Concrete

.

Sunlit Elegance with fabulous views in the exclusive Covenant House—a boutique 10-unit building nestled in prestigious Eagle Ridge. This 2,002 SF - 2 bedroom + Den unit offers tremendous flexibility to the discerning buyer. Enjoy the comfort of its quality finishes 'As Is' Or take advantage of the value presented and undertake few updates and make it even more special! Pride of ownership is apparent in this immaculately maintained unit as you enter from your exclusive elevator stop and are welcomed to an inviting entry. Flooded with natural light from oversized picture windows you will appreciate wonderful views of the Glenmore Reservoir and surrounding greenspace. The suite boasts a thoughtful and functional floor plan featuring a rare dual-access kitchen perfect for entertaining or day-to-day convenience. A large dining area and breakfast nook allow ample space for your dining wishes . The living room is anchored by a cozy gas fireplace, while a den gives access to a private balcony offering an ideal vantage point for tranquil moments and ever-changing seasonal vistas. An over-sized primary suite is sure to impress with a sitting area, large walk-in closet and ensuite. A second bedroom, 4 piece bathroom and laundry room complete this unit. Additional features include: TWO underground heated parking stalls, an oversized storage locker on the main floor (largest of the building), oak hardwood flooring, direct-to-suite elevator access for discreet and secure entry. Covenant House is a well-managed building with a guest suite and visitor parking. Move in and enjoy refined comfort as-is, or upgrade to your exact tastes—the space and potential are already here. Don't miss this opportunity to live in one of Calgary's most coveted communities, moments from Glenmore Park, Chinook Centre, Rockyview Hospital, and more.