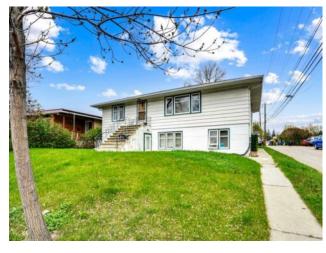

## 112 29 Avenue NW Calgary, Alberta

Features:

MLS # A2219374

\$899,000

| Division: | Tuxedo Park          |        |                   |
|-----------|----------------------|--------|-------------------|
| Type:     | Multi-Family/Triplex |        |                   |
| Style:    | -                    |        |                   |
| Size:     | 1,270 sq.ft.         | Age:   | 1955 (70 yrs old) |
| Beds:     | -                    | Baths: | -                 |
| Garage:   | -                    |        |                   |
| Lot Size: | 0.14 Acre            |        |                   |
| Lot Feat: | -                    |        |                   |

INVESTOR ALERT / OVERSIZED CORNER LOT / TRIPLEX / GREAT NW LOCATION / CASH FLOWING PROPERTY. This property has unbelievable potential! Built as a legal TRIPLEX (with 3 electric meters in common area) but currently an illegal 4 Plex with 4 self contained 1 bedroom suites. Each unit has their own kitchen, full bathroom, living room, storage, parking stall and access to shared common (coin op.) laundry. Located in the Northwest Community of Tuxedo which has great access to bus routes, bistros, shopping, downtown and surrounded by plenty of parks. The CORNER M-C1 Zoned Lot is 50 X 120 SF and would be a fantastic redevelopment site.