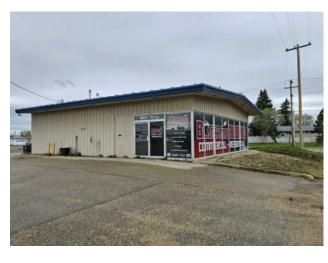

## 10031 113 Avenue Grande Prairie, Alberta

Heating:
Floors:
Roof:
Exterior:
Water:
Sewer:
Inclusions:

none

MLS # A2219309

## \$14 per sq.ft.

|  | Division:   | Avondale                                 |             |  |  |
|--|-------------|------------------------------------------|-------------|--|--|
|  | Type:       | Mixed Use                                |             |  |  |
|  | Bus. Type:  | -                                        |             |  |  |
|  | Sale/Lease: | For Lease                                |             |  |  |
|  | Bldg. Name: | -                                        |             |  |  |
|  | Bus. Name:  | -                                        |             |  |  |
|  | Size:       | 1,920 sq.ft.                             |             |  |  |
|  | Zoning:     | -                                        |             |  |  |
|  |             | Addl. Cost:                              |             |  |  |
|  |             | Addi. Cost.                              | -           |  |  |
|  |             | Based on Year:                           | -           |  |  |
|  |             |                                          |             |  |  |
|  |             | Based on Year:                           |             |  |  |
|  |             | Based on Year:<br>Utilities:             |             |  |  |
|  |             | Based on Year:<br>Utilities:<br>Parking: | -<br>-<br>- |  |  |

This property has a 1,920 square foot building with 700 square feet of office space and a 1220 square foot shop. It can have many different uses and the location is great! Come take a look at a great location for your business!