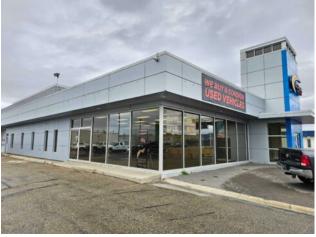

Location, location, location!!! High visibility and excessive traffic flow makes this area one of the most desirable locations to showcase your business from! This Front of the building location has great street appeal and boasts 1650 square feet of multi functional commercial space. This large office/ retail space would be perfect for your business !Featuring 3 offices with a very nice reception area and a large show room display area ! The yard is paved and has great signage and yard lighting. This could be a great spot for your business with one of the best locations in GP !