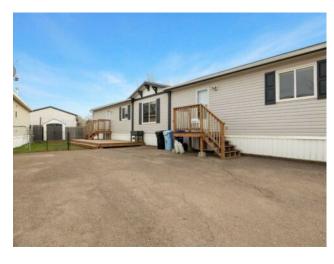

## 161 Grey Crescent Fort McMurray, Alberta

MLS # A2218844

\$212,000

| Division: | Gregoire Park                         |        |                   |
|-----------|---------------------------------------|--------|-------------------|
| Туре:     | Residential/Manufactured House        |        |                   |
| Style:    | Modular Home                          |        |                   |
| Size:     | 1,518 sq.ft.                          | Age:   | 2006 (19 yrs old) |
| Beds:     | 4                                     | Baths: | 2                 |
| Garage:   | Parking Pad                           |        |                   |
| Lot Size: | 0.11 Acre                             |        |                   |
| Lot Feat: | Landscaped, Low Maintenance Landscape |        |                   |

Inclusions: n/a

Bright, spacious, 4 bedroom mobile with lots of Parking! This well maintained home boats over 1500 sqft, and has newer laminate flooring throughout! The large primary bedroom has a 4pc ensuite and large closet. Three more bedrooms and 4pc bathroom are located at the opposite end of the home. The open concept kitchen and living room, is bright and has lots of countertop and cabinet space. Outside, has two storage sheds, a nice deck area, and a green space for pets or family play! There is plenty of parking for all your vehicles. The home is located close to schools, bus stop, mailboxes and playground/park area. There have updates done, including the hot water tank which is only 4 years old. This home shows very well, so call to view today!