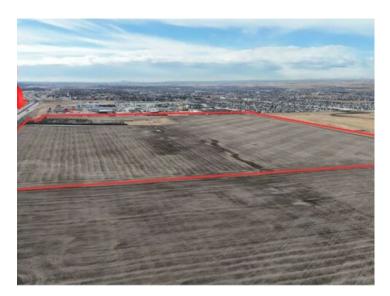

## 272256 Dickson Stevenson Trail NE Airdrie, Alberta

## MLS # A2218751

| •          |                           |
|------------|---------------------------|
| Division:  | NONE                      |
| Lot Size:  | 147.00 Acres              |
| Lot Feat:  | -                         |
| By Town:   | -                         |
| LLD:       | 13-27-1-W5                |
| Zoning:    | Interim Commercial & Gene |
| Water:     | -                         |
| Sewer:     | -                         |
| Utilities: | Electricity               |
|            |                           |

Prime Airdrie commercial/industrial land for lease. QEII frontage, highway exposure. Very accessible from Dickson Stevenson Trail or Range Rd 10 NE. Directly adjacent to residential communities and commercial business hub. This rare lease offering is one of the few opportunities to establish your business on a major highway within the City of Airdrie. Minimum 10 Acres flexible lot sizes, with up to 147 Acres available. \$1.00 per sq. ft. includes stripping, grading, electrical service, and road access to lot as required. Gravel and fencing at additional cost negotiable. Minimum 3 year term. Discretional Interim land uses identified by the City of Airdrie.