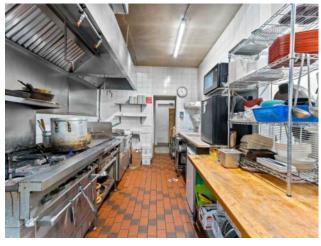

The landlord is open to negotiating a new lease and is known for being supportive and easy to work with. This 2,000 sq ft Japanese restaurant offers 40 indoor seats and 20 patio seats, ideally situated at the high-traffic intersection of 14 Street and 17 Avenue SW. With over 22,000 average weekday vehicle traffic (2023), the location provides excellent visibility and exposure. Surrounded by major franchises like McDonald's and other well-established businesses, the area benefits from strong foot traffic and consistent local demand. The restaurant is fully equipped with a 12 ft commercial canopy and a walk-in cooler. In addition to dine-in service, it also sees a high volume of takeout orders, making it a versatile and profitable operation. This is a well-priced asset sale in one of Calgary's most vibrant and sought-after dining corridors. A Non-Disclosure Agreement (NDA) is required for further details. Showings are by appointment only—please do not approach staff directly. Don't miss this rare opportunity to own a popular, turn-key restaurant in the heart of the city.