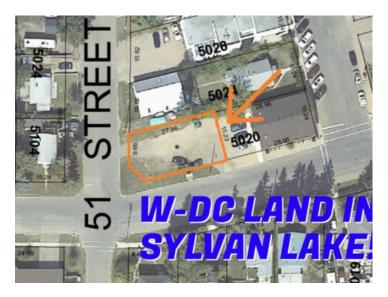

## 5001 51 Street Sylvan Lake, Alberta

## MLS # A2218517

## \$129,900

Division: Downtown
Lot Size: 0.11 Acre
Lot Feat: By Town: LLD: Zoning: W-DC
Water: Sewer: Utilities: -

~ RARE OPPORTUNITY ~ to own development land right in the heart of downtown Sylvan Lake! This plot of land is zoned W-DC, Waterfront Direct Control, and has a multitude of options for development. Situated on a corner, this parcel shares a street with already-popular storefront businesses on one side and private residential on the other, making it possible for any of your development ideas to come to life.