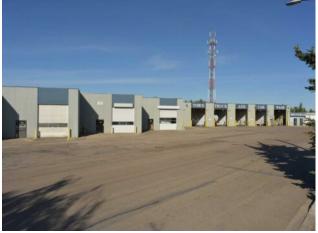

A multi-tenant building in the Northland Industrial area. Unit located in the highly visible Truck Town building at the east end of 76 Street. Parking at the side of the building is paved with 1 drive through bay with 2 loading doors at grade level. Unit consists of an office area (approx. 12' x 14'), 2 washrooms and the rest warehouse/open space suitable for storage, small shop or truck parking. Two man-door's and 2 overhead door. Current NNN is \$4.75 per sq. ft. per annum.