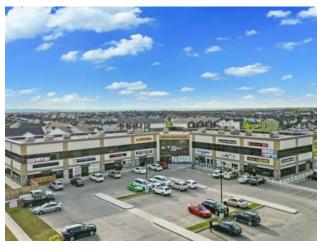

Lot Feat:

Sale/Lease: For Sale

Bldg. Name: 
Bus. Name: 
Size: 1,329 sq.ft.

Zoning: C-C1

Addl. Cost: 
Based on Year: 
Utilities: 
Parking: 
Lot Size: -

Discover a bright and professional second-floor corner office space in the vibrant Saddleridge community. This fully built-out, turnkey unit offers 1,328 square feet of functional space, complete with large windows that flood the interior with natural light. Located in a well-maintained commercial complex, the office is ideal for a variety of professional or medical uses. Positioned on the top floor with access to common washrooms, this corner unit provides excellent visibility and a comfortable working environment. With convenient access to major roadways like Stoney Trail, this is a prime opportunity for businesses looking to establish or expand their presence in northeast Calgary.