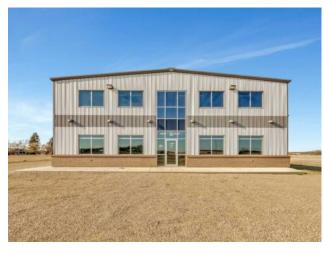

## 500007 Range Road 13 Lloydminster, Alberta

**Inclusions:** 

Sump

MLS # A2218015

## \$14 per sq.ft.

Division: NONE
Type: Industrial
Bus. Type: Sale/Lease: For Lease
Bldg. Name: Bus. Name: Size: 9,600 sq.ft.
Zoning: -

Heating:Floor Furnace, RadiantAddl. Cost:-Floors:-Based on Year:-Roof:-Utilities:-Exterior:Metal FrameParking:-Water:-Lot Size:2.00 AcresSewer:-Lot Feat:-

This 9600 sq.ft building on 2 +/- acres has 6000 sq.ft of shop, 1800 sq.ft of office space and 1800 sq.ft of mezzanine if you need more office area. There is a fire suppression system if required. More land may be leased.