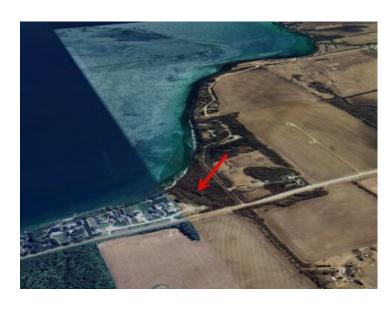

Water: None

Sewer: 
Utilities: -

An exceptional opportunity to acquire 7.31 acres of prime lakefront land with over 900 feet of direct shoreline on the west side of Sylvan Lake. Perfectly situated just minutes from the town of Sylvan Lake and immediately adjacent to the beautiful residential community of Westside Country Estates, this property offers the rare combination of natural beauty, recreational value, and long-term development potential. Currently zoned Agricultural 'A', the land permits a single residential dwelling and is located within both the Sylvan Lake Area Structure Plan and the Sylvan Lake Intermunicipal Development Plan, providing a framework for future multi-lot subdivision and residential development, subject to rezoning and County approval. This is a truly unique opportunity to build a legacy waterfront estate or position for phased residential development in one of Central Alberta's most sought-after lake communities.