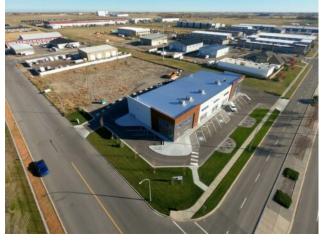

Bldg. Name: 
Bus. Name: 
Size: 2,420 sq.ft.

Zoning: I-B

Addl. Cost: 
Based on Year: 
Utilities: 
Parking: 
Lot Size: 0.05 Acre

Lot Feat: -

The subject property is the last available unit in this brand new, Class A industrial development. These units feature high-quality and flexible 80' deep bays with widths starting at 30' and a clear span height of 26' - 20' sloping from the front to back. Each unit will includes a 12' x 14' overhead door and mezzanine options. With sale or lease options available, each unit is a separately titled condo with individual addressing. This development is ideal for trades, contractors, warehouse storage or industrial retail users with Phase II coming soon. The location offers an advantageous distribution point with easy access for large trucks. The property is in close proximity to three major highways. Lethbridge is also central to multiple trade areas, such as Calgary, Medicine Hat and the US border.