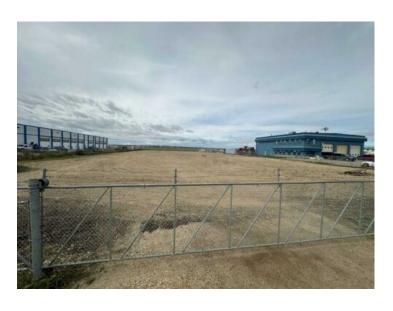

## 10220 123 Street Grande Prairie, Alberta

MLS # A2217842

\$550,000

Division: Brochu Industrial

Lot Size: 2.00 Acres

Lot Feat: 
By Town: 
LLD: 
Zoning: IG

Water: 
Sewer: 
Utilities: -

Well-graveled and fenced 2.0-acre lot zoned General Industrial (IG), situated on the West side of Grande Prairie in the Brochu Industrial Park which neighbors the Grande Prairie airport. This lot is well-shaped and compacted in an unbeatable location that provides quick access to Highway 43 and the bypass. If you are looking for 2 acres to build your next shop or a convenient lay-down yard this is a must-see. Call your Commercial Realtor© for more information or to book a showing today.