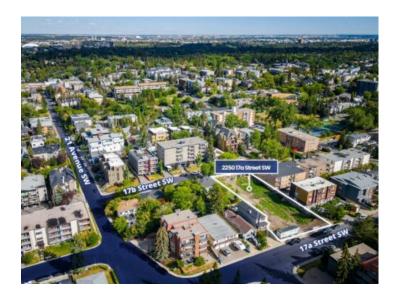

## 2250 17A Street SW Calgary, Alberta

MLS # A2217794

\$2,900,000

Division: Bankview

Lot Size: 0.47 Acre

Lot Feat: City Lot, Cleared

By Town: 
LLD: 
Zoning: M-CG

Water: 
Sewer: 
Utilities: -

Opportunity to acquire an infill multi-residential development site (the "Site") located in the desirable Bankview neighbourhood of Southwest Calgary. The inner-city location in the popular Bankview neighbourhood allows for quick access to the shops and restaurants of both Marda Loop and the 17th Avenue Arts & Entertainment District. The rapidly gentrifying community is popular with both renter and home owners given its convenient inner-city location and proximity to the downtown core. The 0.47 acre Site is rectangular in shape and stretches between 17A and 17B offering street front access on both street elevations. The zoning is M-CG d111 Multi-residential - Contextual Grade-Oriented with a recently approved Development Permit (April 2025) for the development of a three-building, 24 one-bedroom suite " stacked townhouse" style development. This is an exceptional opportunity to secure a high quality infill development site with an in-place development permit in Calgary' robust multi-residential market.