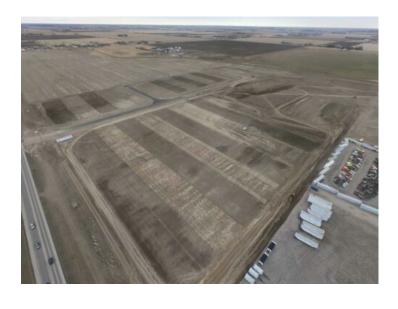

Water: Public

Sewer: Septic Needed

Utilities: -

Opportunity • Frontier Business Park offers up to 58.23 acres of Industrial land for sale in a prime location in the Lethbridge County. This desirable development provides a new frontier for Southern Alberta businesses looking to take advantage of this high traffic rural site with easy highway access, while still being adjacent to the City of Lethbridge. The business park will be ideal for development of industrial operations, especially those that require large yards. The park is best suited for the development of warehousing, manufacturing, trucking and logistical operations. • The developer will consider built-to-suit lease option as well.